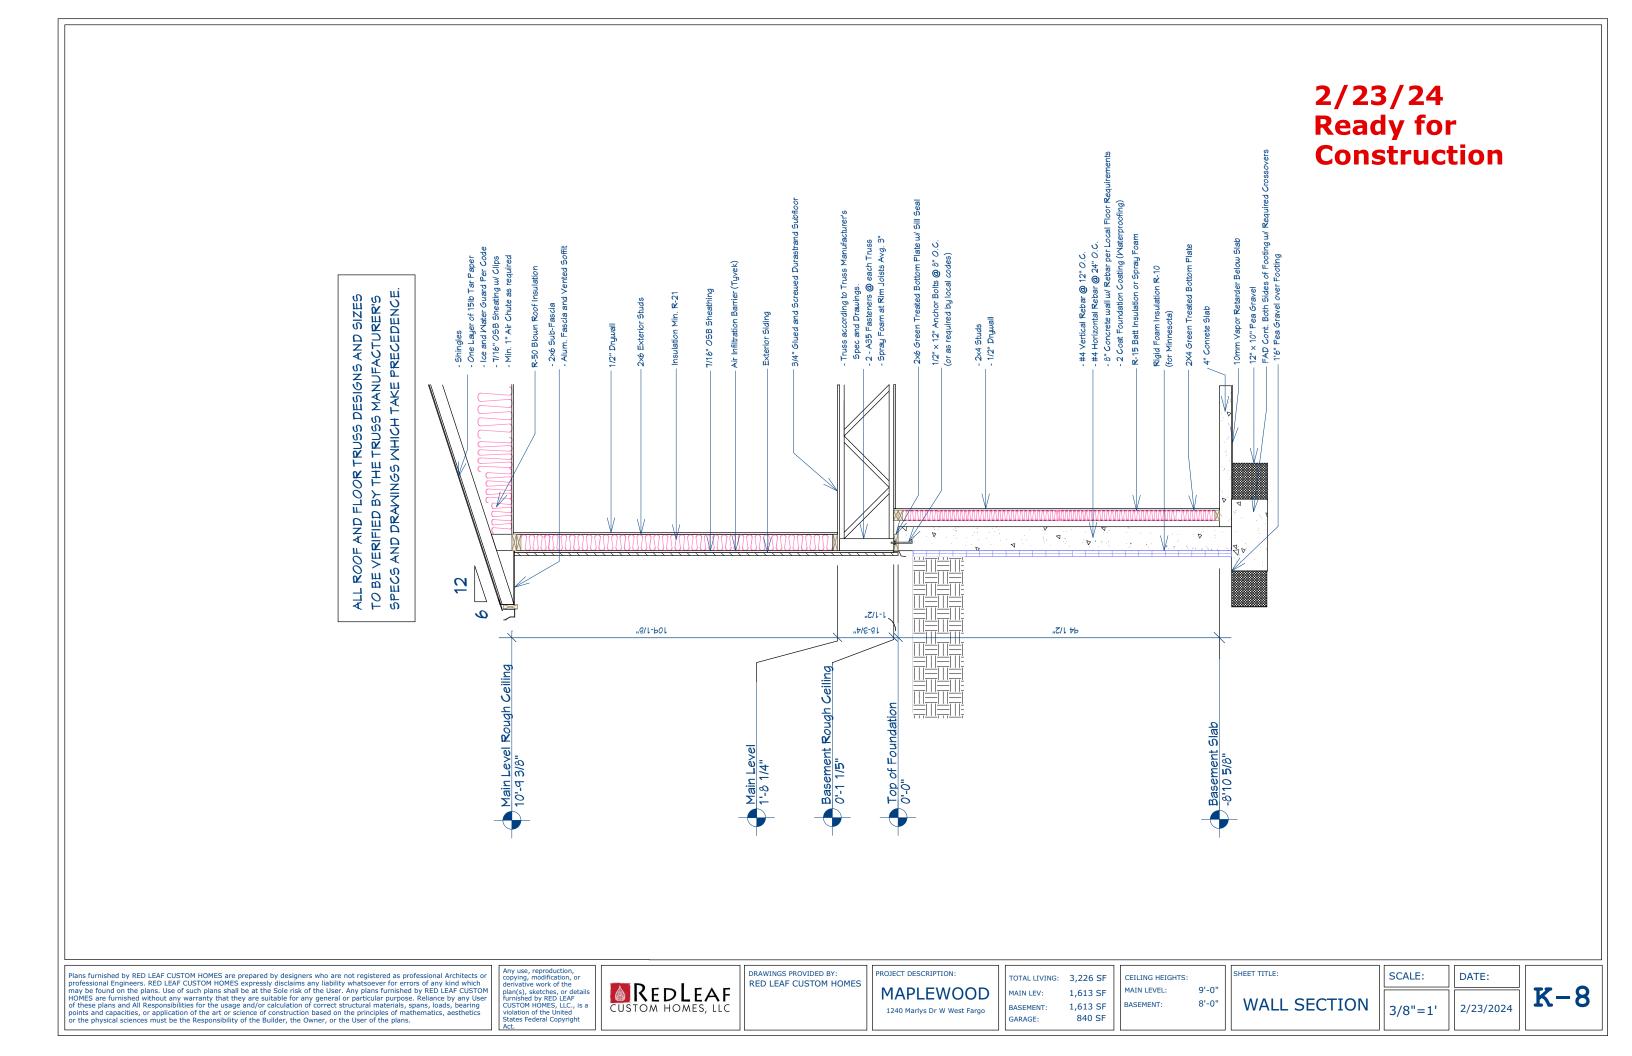

## ELEVATION -

FRONT

SCALE: 1/8"=1

## ELEVATION -

## BACK

SCALE: 1/8"=1"

Plans furnished by RED LEAF CUSTOM HOMES are prepared by designers who are not registered as professional Architects or professional Engineers. RED LEAF CUSTOM HOMES expressly disclaims any liability whatsoever for errors of any kind which may be found on the plans. Use of such plans shall be at the Sole risk of the User. Any plans furnished by RED LEAF CUSTOM HOMES are furnished without any warranty that they are suitable for any general or particular purpose. Reliance by any User of these plans and All Responsibilities for the usage and/or calculation of correct structural materials, spans, loads, bearing points and capacities, or application of the art or science of construction based on the principles of mathematics, aesthetics or the physical sciences must be the Responsibility of the Builder, the Owner, or the User of the plans.