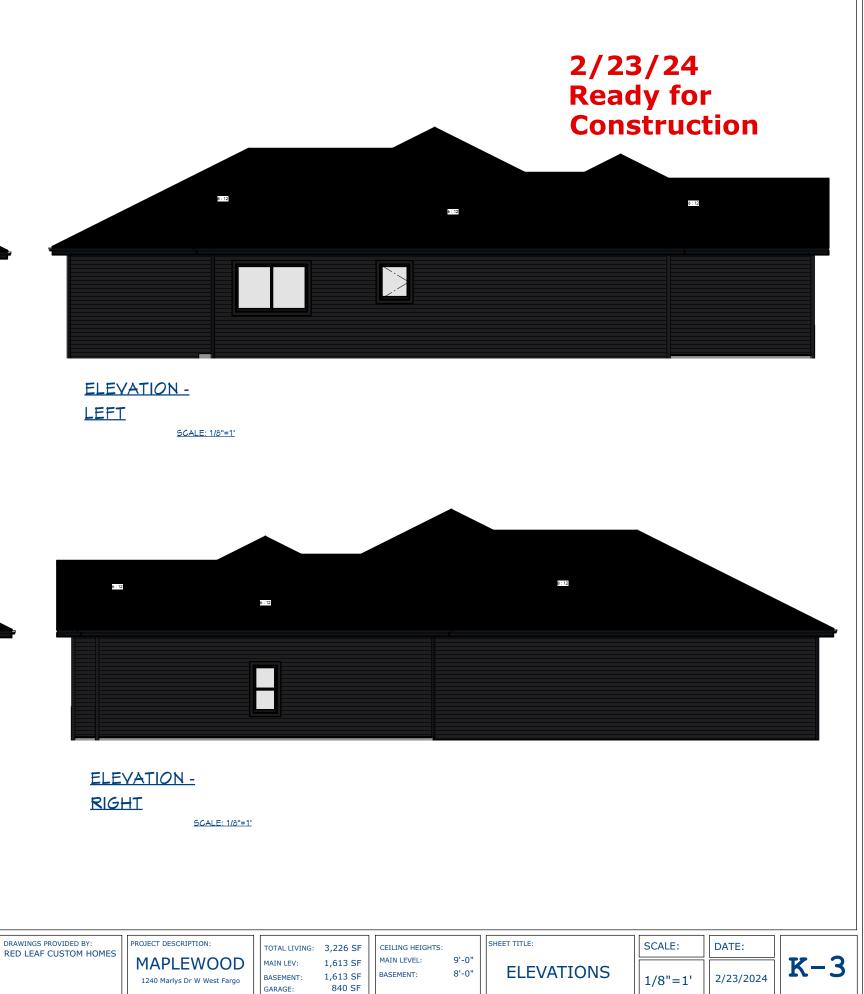

## ELEVATION -

## BACK

SCALE: 1/8"=1"

Plans furnished by RED LEAF CUSTOM HOMES are prepared by designers who are not registered as professional Architects or professional Engineers. RED LEAF CUSTOM HOMES expressly disclaims any liability whatsoever for errors of any kind which may be found on the plans. Use of such plans shall be at the Sole risk of the User. Any plans furnished by RED LEAF CUSTOM HOMES are furnished without any warranty that they are suitable for any general or particular purpose. Reliance by any User of these plans and All Responsibilities for the usage and/or calculation of correct structural materials, spans, loads, bearing points and capacities, or application of the art or science of construction based on the principles of mathematics, aesthetics or the physical sciences must be the Responsibility of the Builder, the Owner, or the User of the plans.