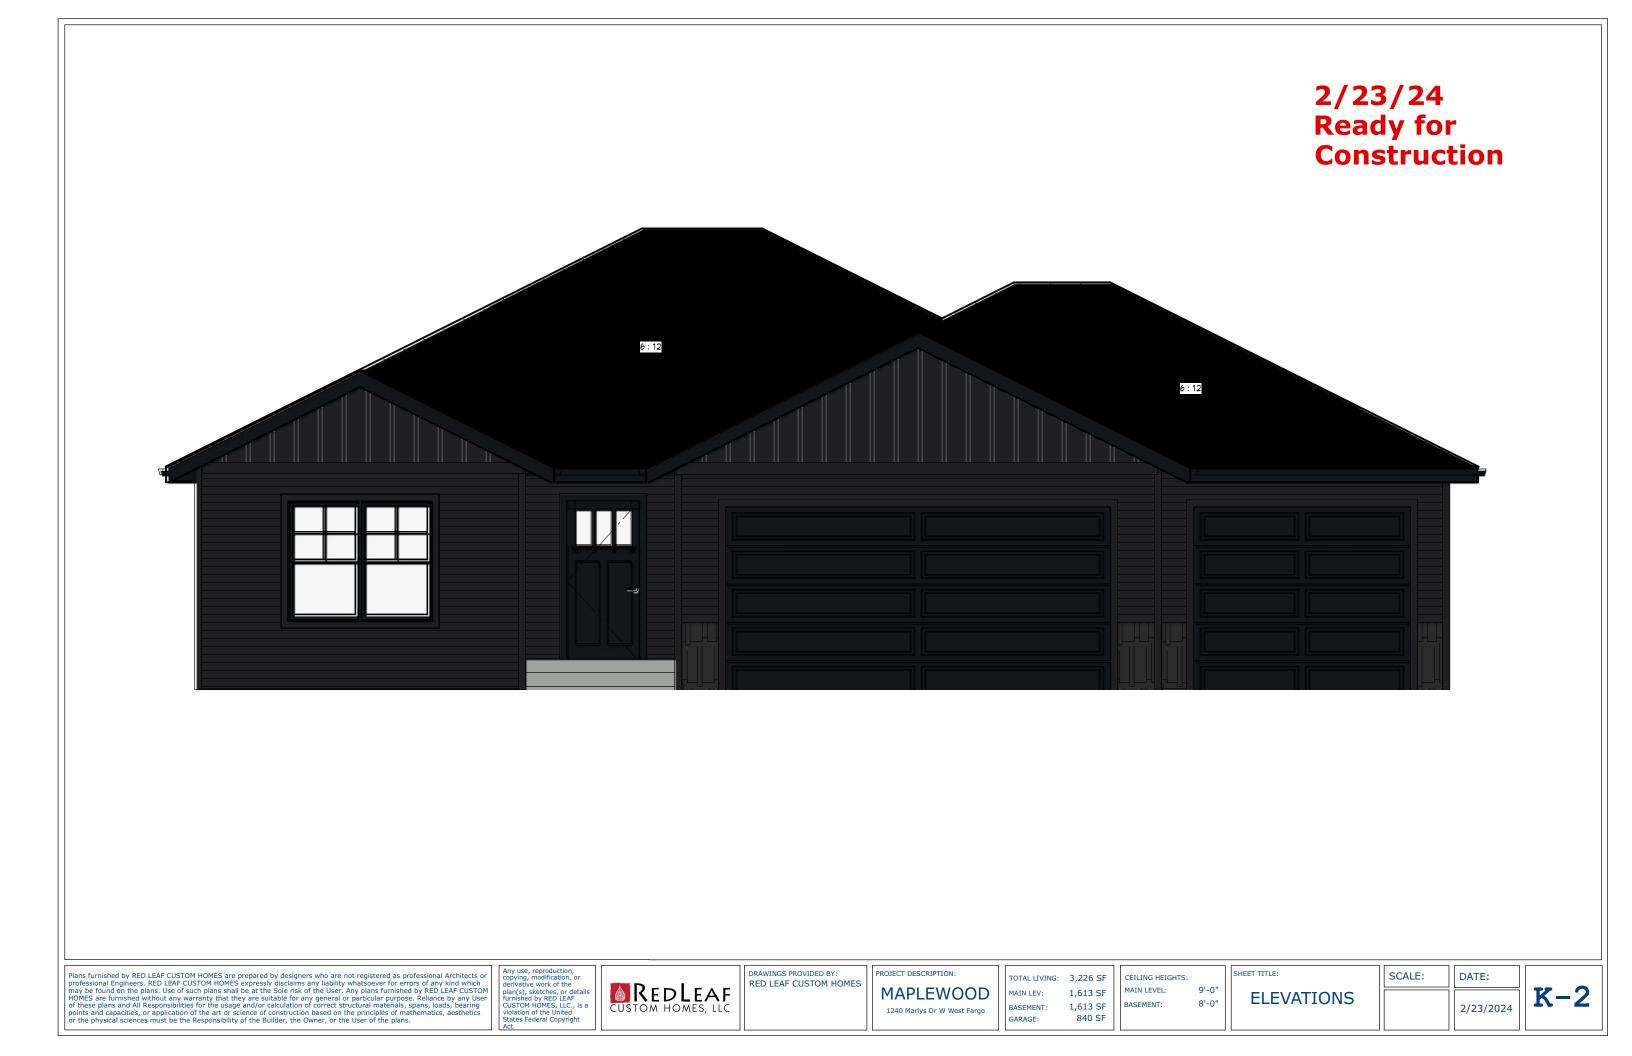

## ELEVATION -

FRONT

SCALE: 1/8"=1





## ELEVATION -

## BACK

SCALE: 1/8"=1"

Plans furnished by RED LEAF CUSTOM HOMES are prepared by designers who are not registered as professional Architects or professional Engineers. RED LEAF CUSTOM HOMES expressly disclaims any liability whatsoever for errors of any kind which may be found on the plans. Use of such plans shall be at the Sole risk of the User. Any plans furnished by RED LEAF CUSTOM HOMES are furnished without any warranty that they are suitable for any general or particular purpose. Reliance by any User of these plans and All Responsibilities for the usage and/or calculation of correct structural materials, spans, loads, bearing points and capacities, or application of the art or science of construction based on the principle