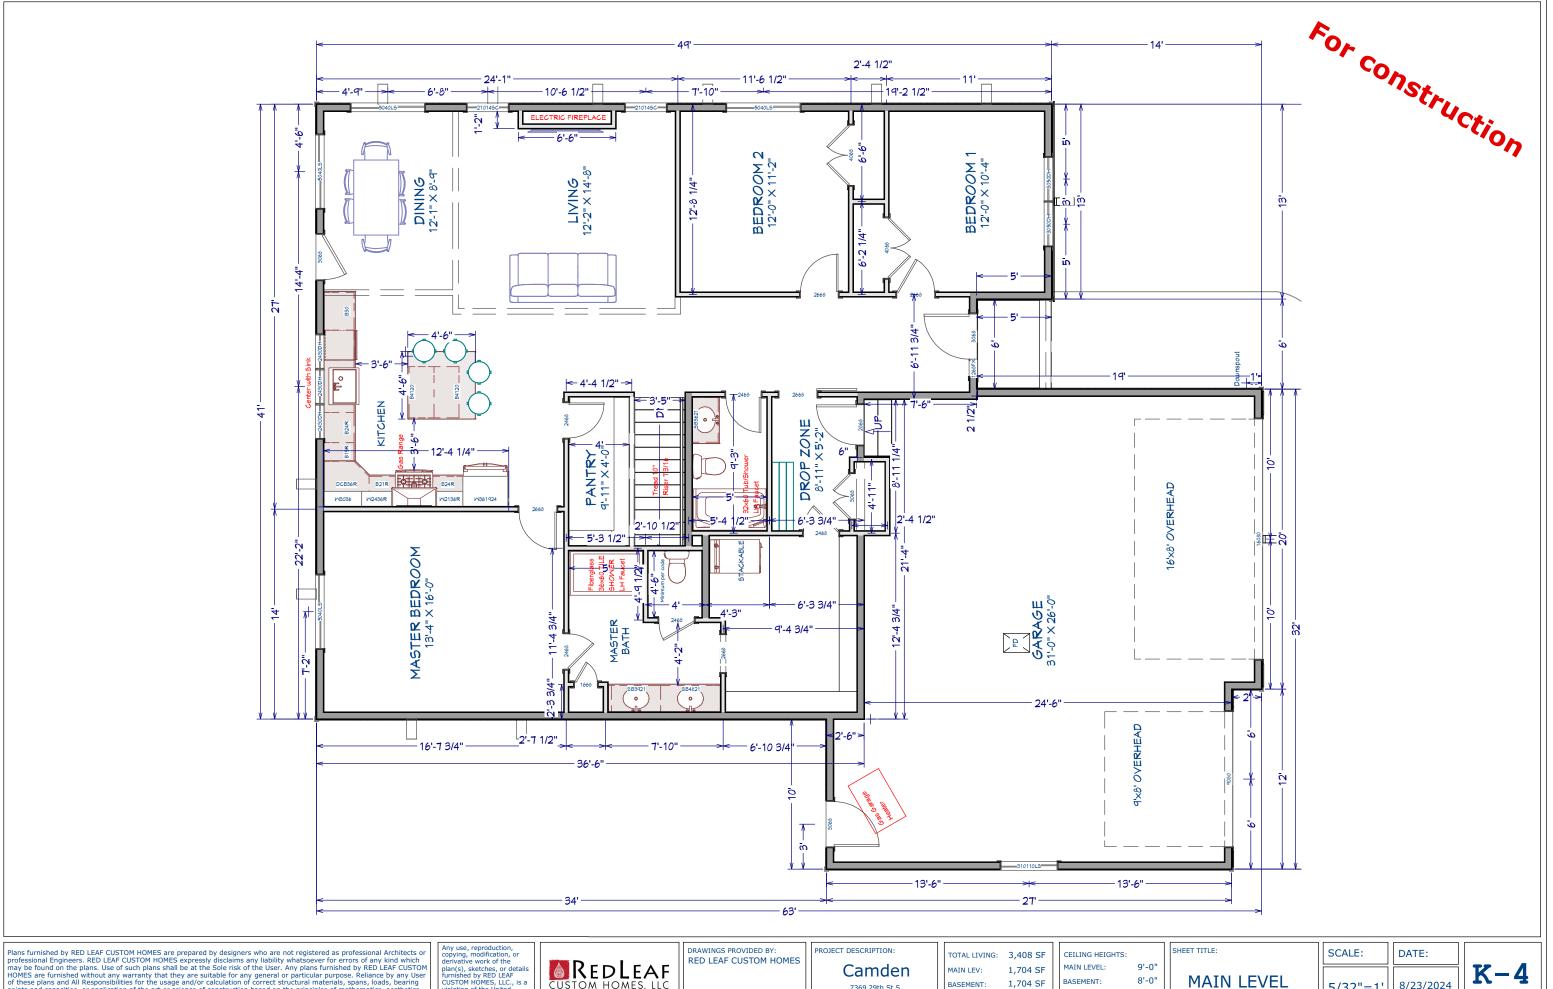

REDLEAF CUSTOM HOMES, LLC

Camden 7369 29th St S Fargo, ND 58104

BASEMENT: 1,704 SF 827 SF GARAGE:

BASEMENT:

K-48/23/2024 5/32"=1'

REDLEAF CUSTOM HOMES, LLC

7369 29th St S Fargo, ND 58104

GARAGE: 827 SF

REDLEAF CUSTOM HOMES, LLC DRAWINGS PROVIDED BY: RED LEAF CUSTOM HOMES

PROJECT DESCRIPTION:

Camden

7369 29th St S
Fargo, ND 58104

TOTAL LIVING: 3,408 SF

MAIN LEV: 1,704 SF

BASEMENT: 1,704 SF

GARAGE: 827 SF

CEILING HEIGHTS:

MAIN LEVEL: 9'-0"

BASEMENT: 8'-0"

SHEET TITLE:

PLOT PLAN

SCALE: DATE:

3/32"=1'

8/23/2024