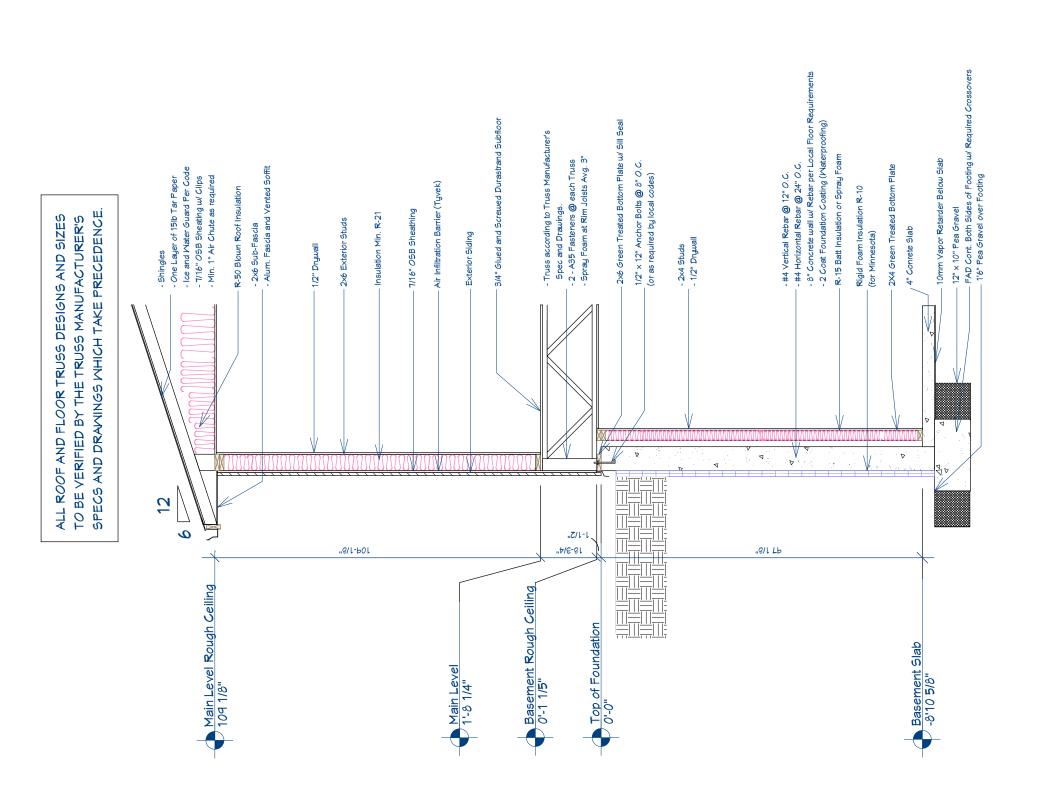

Any use, reproduction, copying, modification, or derivative work of the plan(s), sketches, or details furnished by RED LEAF CUSTOM HOMES, LLC, is a violation of the United States Federal Copyright Act.

DRAWINGS PROVIDED BY: RED LEAF CUSTOM HOMES

PROJECT DESCRIPTION: Camden 7369 29th St S Fargo, ND 58104

TOTAL LIVING: 3,408 SF MAIN LEV: 1,704 SF BASEMENT: 1,704 SF 827 SF

GARAGE:

CEILING HEIGHTS: MAIN LEVEL: 9'-0" 8'-0" BASEMENT:

SHEET TITLE:

WALL SECTION

SCALE: DATE:

3/8"=1'

K-8 8/23/2024