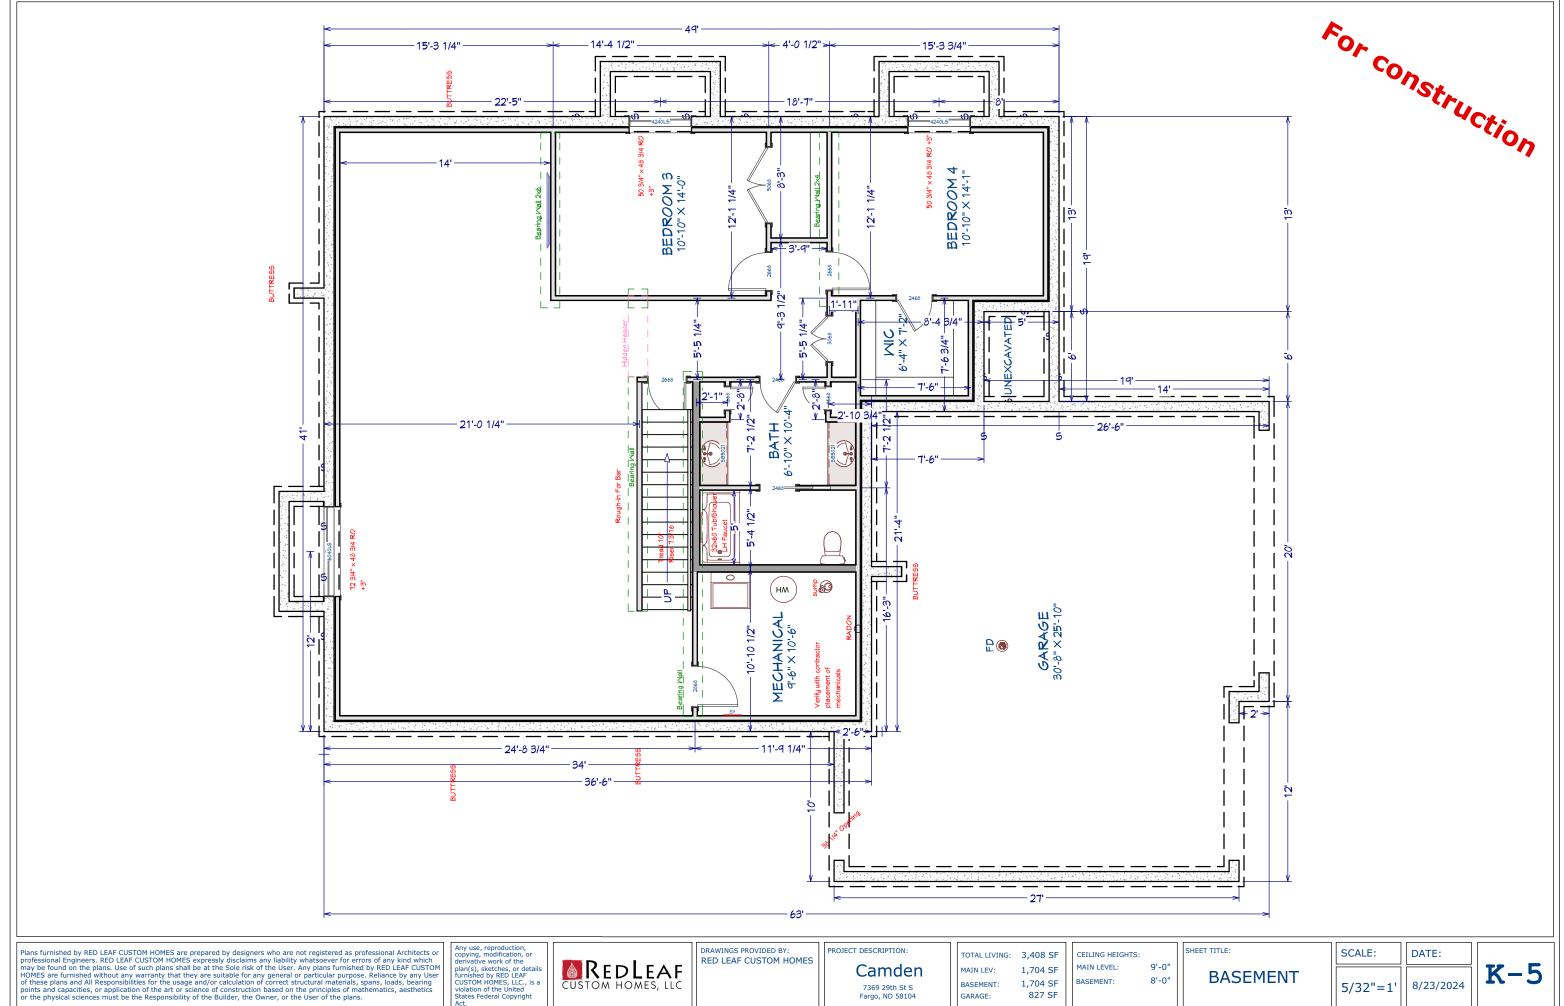

Any use, reproduction, copying, modification, or derivative work of the plan(s), sketches, or details furnished by RED LEAF CUSTOM HOMES, LLC., is a violation of the United States Federal Copyright Act.

DRAWINGS PROVIDED BY: RED LEAF CUSTOM HOMES PROJECT DESCRIPTION: Camden

7369 29th St S Fargo, ND 58104

TOTAL LIVING: 3,408 SF 1,704 SF 1,704 SF BASEMENT: 827 SF GARAGE:

CEILING HEIGHTS: MAIN LEVEL: 9'-0" BASEMENT:

SHEET TITLE:

**ELEVATIONS** 

SCALE: DATE:

1/8"=1'

8/23/2024

K-3

Any use, reproduction, copying, modification, or derivative work of the plan(s), sketches, or details furnished by RED LEAF CUSTOM HOMES, LLC., is a violation of the United States Federal Copyright Act.