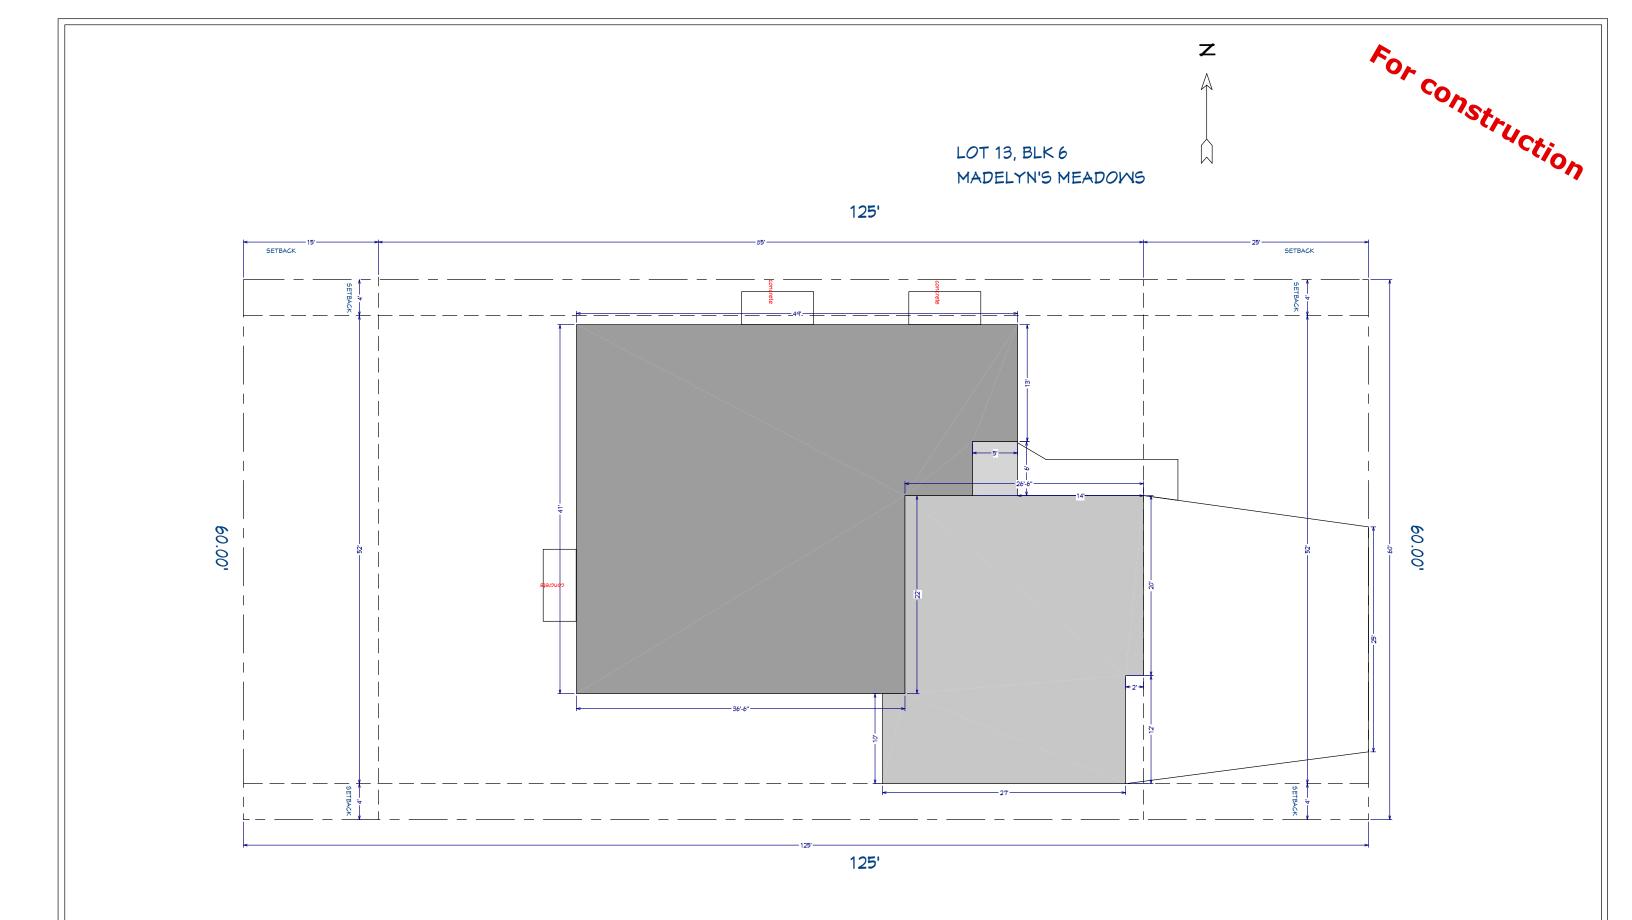

REDLEAF CUSTOM HOMES, LLC DRAWINGS PROVIDED BY: RED LEAF CUSTOM HOMES

PROJECT DESCRIPTION:

Camden

7369 29th St S
Fargo, ND 58104

TOTAL LIVING: 3,408 SF

MAIN LEV: 1,704 SF

BASEMENT: 1,704 SF

GARAGE: 827 SF

CEILING HEIGHTS:

MAIN LEVEL: 9'-0"

BASEMENT: 8'-0"

SHEET TITLE:

PLOT PLAN

SCALE: DATE:

3/32"=1'

8/23/2024

K-6