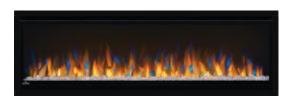

## Alluravision™ 50 Deep Depth Electric Fireplace

# NEFL50CHD-1

See the fireplace, not the frame with Napoleon's Alluravision™ Series linear electric fireplaces. They stand out from the rest with their nearly frameless viewing area which highlights the unique flame colors.