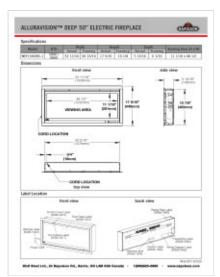

### **SPECIFICATIONS** -

**Product Height (in)** 

17.32

**Product Depth (in)** 

5.81

Product Width (in)

52.69

**Product Net Weight Lbs** 

71.7

Glass / Viewing Height (in)

11

Glass / Viewing Width (in)

48.5

Heating Space (sq.ft)

800

# **Specification Sheets**

NEFL50CHD-1\_Specification\_Sheet.pdf