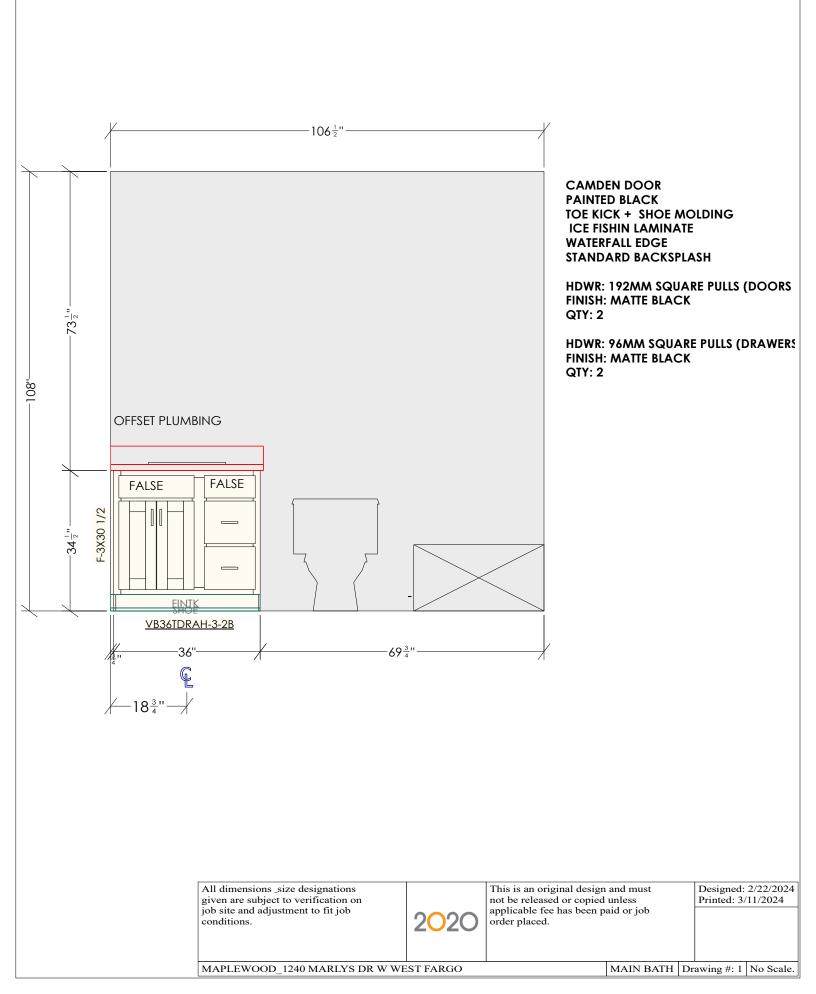

----------------------------------------------------------------------------------------------------------------------------|------|---------------------------------------------------------------------------------------------------------------------------------|------------------------------------------|



All dimensions \_size designations given are subject to verification on job site and adjustment to fit job conditions.



This is an original design and must not be released or copied unless applicable fee has been paid or job order placed. Designed: 2/22/2024 Printed: 3/11/2024

MAPLEWOOD\_1240 MARLYS DR W WEST FARGO

ISLAND FRONT Drawing #: 1 No Scale.

PRAIRIE DOOR PAINTED BLACK SHOE MOLDING

MIKSA QUARTZ EASED EDGE NO BACKSPLASH

HDWR: 192MM SQUARE P FINISH: MATTE BLACK QTY: 3













-105''-50" 27 27 2 65<sup>13</sup> ·36<sup>7</sup>/<sub>8</sub>" 5 PRAIRIE DOOR PAINTED BLACK COVE CROWN **CCR-4 BASE MOLDING** 36" F-3) W2736-2B <u>W2736-2B</u> LISOLA LAMINATE WATERFALL EDGE HOOKS: FINISH: MATTE BLACK QTY: 6 <u>F-6X84</u> 90 HDWR: 192MM SQUARE PULLS 80 FINISH: MATTE BLACK QTY: 6 ┺ 69 WALL CABS FINISH BOTTOM END SKIN INCLUDED TO FINISH BOTTOM ON SITE 1/2 F-3X30 Ξ BWS27-1U18 BWS27-1U18 CCR-4X85-95RL -50''--27 All dimensions \_size designations This is an original design and must Designed: 2/22/2024 given are subject to verification on job site and adjustment to fit job conditions. Printed: 3/11/2024 not be released or copied unless applicable fee has been paid or job order placed. 2020

MAPLEWOOD\_1240 MARLYS DR W WEST FARGO

LOCKERS Drawing #: 1 No Scale.





| A