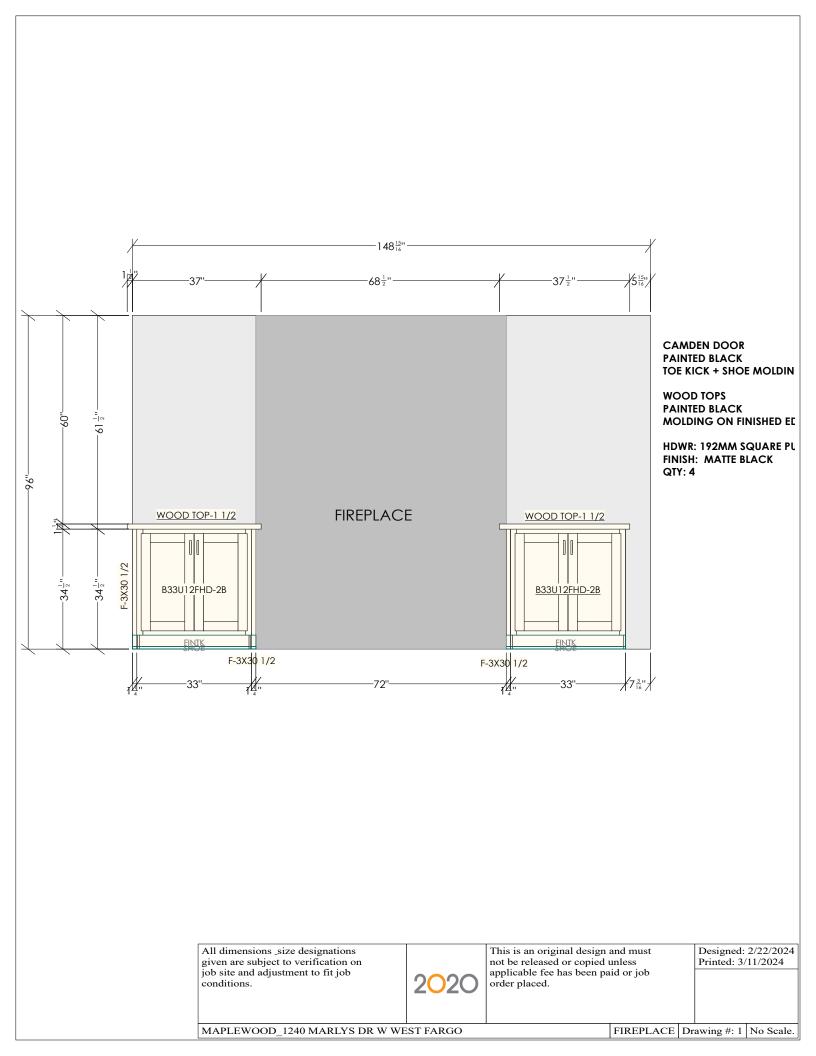

## MAPLEWOOD\_1240 MARLYS DR W WEST FARGO

All dimensions \_size designations given are subject to verification on job site and adjustment to fit job conditions.

This is an original design and must not be released or copied unless applicable fee has been paid or job order placed. Designed: 2/22/2024 Printed: 3/11/2024