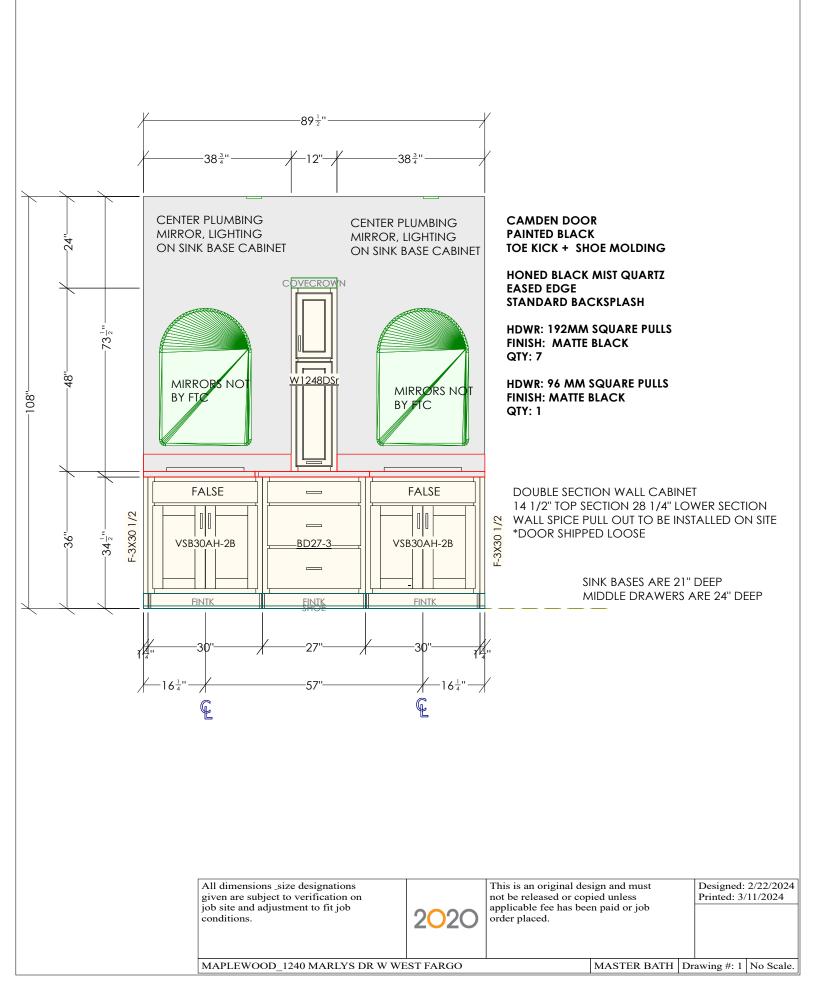

--------------------------------------------------------------------------------------------------------------------------|------|---------------------------------------------------------------------------------------------------------------------------------|------------------------------------------|



All dimensions \_size designations given are subject to verification on job site and adjustment to fit job conditions.



This is an original design and must not be released or copied unless applicable fee has been paid or job order placed. Designed: 2/22/2024 Printed: 3/11/2024

MAPLEWOOD\_1240 MARLYS DR W WEST FARGO

ISLAND FRONT Drawing #: 1 No Scale.

PRAIRIE DOOR PAINTED BLACK SHOE MOLDING

MIKSA QUARTZ EASED EDGE NO BACKSPLASH

HDWR: 192MM SQUARE P FINISH: MATTE BLACK QTY: 3













-105''-50" 27 27 2 65<sup>13</sup> ·36<sup>7</sup>/<sub>8</sub>" 5 PRAIRIE DOOR PAINTED BLACK COVE CROWN **CCR-4 BASE MOLDING** 36" F-3) W2736-2B <u>W2736-2B</u> LISOLA LAMINATE WATERFALL EDGE HOOKS: FINISH: MATTE BLACK QTY: 6 <u>F-6X84</u> 90 HDWR: 192MM SQUARE PULLS 80 FINISH: MATTE BLACK QTY: 6 ┺ 69 WALL CABS FINISH BOTTOM END SKIN INCLUDED TO FINISH BOTTOM ON SITE 1/2 F-3X30 Ξ BWS27-1U18 BWS27-1U18 CCR-4X85-95RL -50''--27 All dimensions \_size designations This is an original design and must Designed: 2/22/2024 given are subject to verification on job site and adjustment to fit job conditions. Printed: 3/11/2024 not be released or copied unless applicable fee has been paid or job order placed. 2020

MAPLEWOOD\_1240 MARLYS DR W WEST FARGO

LOCKERS Drawing #: 1 No Scale.





| All