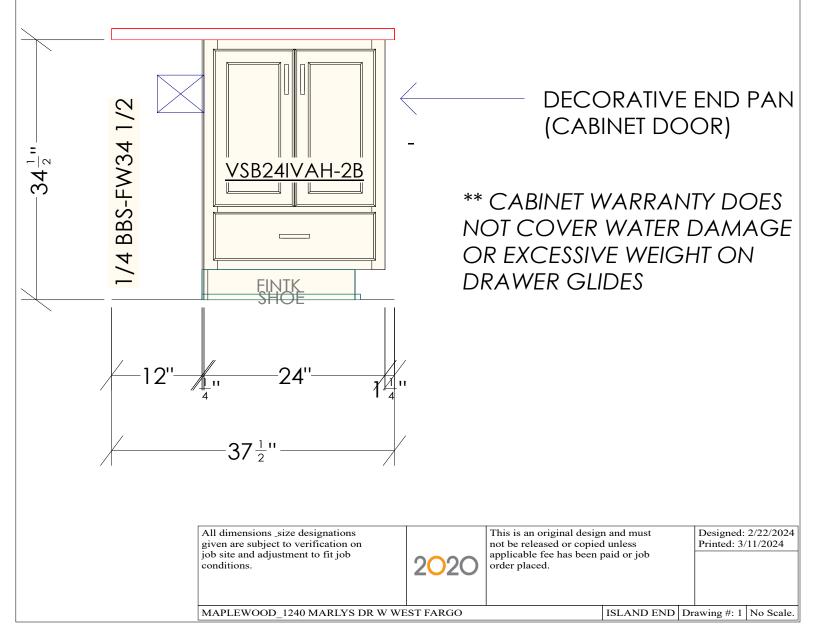

--------------------------------------------------------------------------------------------------------------------------------|------|---------------------------------------------------------------------------------------------------------------------------------|------------------------------------------|



All dimensions \_size designations given are subject to verification on job site and adjustment to fit job conditions.



This is an original design and must not be released or copied unless applicable fee has been paid or job order placed. Designed: 2/22/2024 Printed: 3/11/2024

MAPLEWOOD\_1240 MARLYS DR W WEST FARGO

ISLAND FRONT Drawing #: 1 No Scale.

PRAIRIE DOOR PAINTED BLACK SHOE MOLDING

MIKSA QUARTZ EASED EDGE NO BACKSPLASH

HDWR: 192MM SQUARE P FINISH: MATTE BLACK QTY: 3













-105''-50" 27 27 2 65<sup>13</sup> ·36<sup>7</sup>/<sub>8</sub>" 5 PRAIRIE DOOR PAINTED BLACK COVE CROWN **CCR-4 BASE MOLDING** 36" F-3) W2736-2B <u>W2736-2B</u> LISOLA LAMINATE WATERFALL EDGE HOOKS: FINISH: MATTE BLACK QTY: 6 <u>F-6X84</u> 90 HDWR: 192MM SQUARE PULLS 80 FINISH: MATTE BLACK QTY: 6 ┺ 69 WALL CABS FINISH BOTTOM END SKIN INCLUDED TO FINISH BOTTOM ON SITE 1/2 F-3X30 Ξ BWS27-1U18 BWS27-1U18 CCR-4X85-95RL -50''--27 All dimensions \_size designations This is an original design and must Designed: 2/22/2024 given are subject to verification on job site and adjustment to fit job conditions. Printed: 3/11/2024 not be released or copied unless applicable fee has been paid or job order placed. 2020

MAPLEWOOD\_1240 MARLYS DR W WEST FARGO

LOCKERS Drawing #: 1 No Scale.