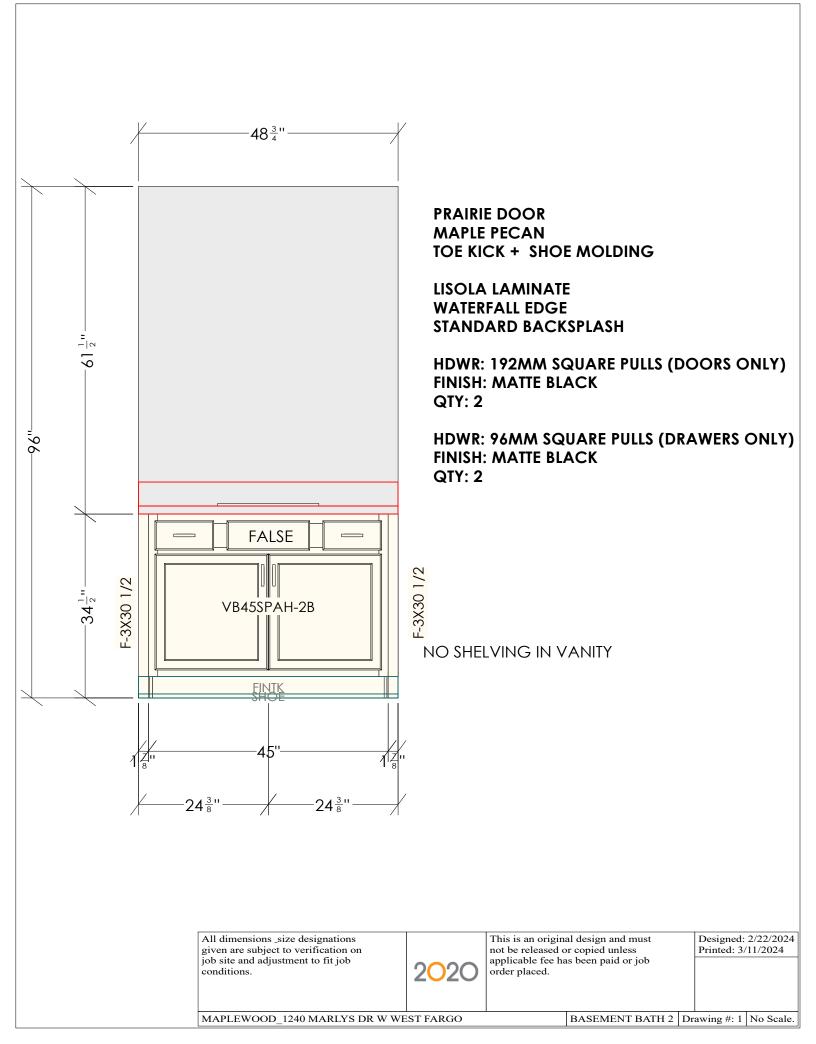

## MAPLEWOOD\_1240 MARLYS DR W WEST FARGO

All dimensions \_size designations given are subject to verification on job site and adjustment to fit job conditions.

This is an original design and must not be released or copied unless applicable fee has been paid or job order placed. Designed: 2/22/2024 Printed: 3/11/2024