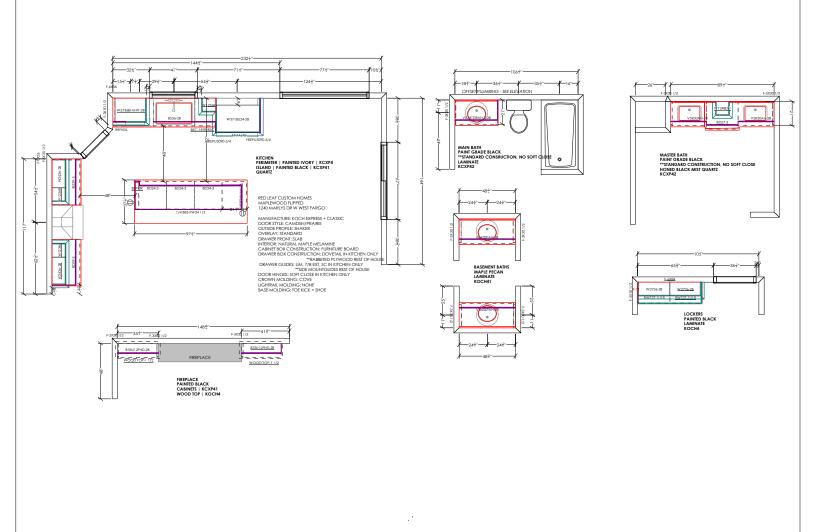

## MAPLEWOOD\_1240 MARLYS DR W WEST FARGO

## KITCHEN RANGE WALL Drawing #: 1 No Scale.

| All dimensions _size designations<br>given are subject to verification on<br>job site and adjustment to fit job<br>conditions. | 2020 | This is an original design and must<br>not be released or copied unless<br>applicable fee has been paid or job<br>order placed. | Designed: 2/22/202<br>Printed: 3/11/2024 |
|--------------------------------------------------------------------------------------------------------------------------------|------|---------------------------------------------------------------------------------------------------------------------------------|------------------------------------------|
|--------------------------------------------------------------------------------------------------------------------------------|------|---------------------------------------------------------------------------------------------------------------------------------|------------------------------------------|

All dimensions \_size designations given are subject to verification on job site and adjustment to fit job conditions.

This is an original design and must not be released or copied unless applicable fee has been paid or job order placed. Designed: 2/22/2024 Printed: 3/11/2024

MAPLEWOOD\_1240 MARLYS DR W WEST FARGO

ISLAND FRONT Drawing #: 1 No Scale.

PRAIRIE DOOR PAINTED BLACK SHOE MOLDING

MIKSA QUARTZ EASED EDGE NO BACKSPLASH

HDWR: 192MM SQUARE P FINISH: MATTE BLACK QTY: 3

-105''-50" 27 27 2 65<sup>13</sup> ·36<sup>7</sup>/<sub>8</sub>" 5 PRAIRIE DOOR PAINTED BLACK COVE CROWN **CCR-4 BASE MOLDING** 36" F-3) W2736-2B <u>W2736-2B</u> LISOLA LAMINATE WATERFALL EDGE HOOKS: FINISH: MATTE BLACK QTY: 6 <u>F-6X84</u> 90 HDWR: 192MM SQUARE PULLS 80 FINISH: MATTE BLACK QTY: 6 ┺ 69 WALL CABS FINISH BOTTOM END SKIN INCLUDED TO FINISH BOTTOM ON SITE 1/2 F-3X30 Ξ BWS27-1U18 BWS27-1U18 CCR-4X85-95RL -50''--27 All dimensions \_size designations This is an original design and must Designed: 2/22/2024 given are subject to verification on job site and adjustment to fit job conditions. Printed: 3/11/2024 not be released or copied unless applicable fee has been paid or job order placed. 2020

MAPLEWOOD\_1240 MARLYS DR W WEST FARGO

LOCKERS Drawing #: 1 No Scale.

| All dimensions _size designations<br>given are subject to verification on<br>job site and adjustment to fit job<br>conditions. | 2020 | This is an original design an<br>not be released or copied un<br>applicable fee has been paid<br>order placed. | nless | Designed:<br>Printed: 3/ | 2/22/2024<br>/11/2024 |
|--------------------------------------------------------------------------------------------------------------------------------|------|----------------------------------------------------------------------------------------------------------------|-------|--------------------------|-----------------------|
|--------------------------------------------------------------------------------------------------------------------------------|------|----------------------------------------------------------------------------------------------------------------|-------|--------------------------|-----------------------|