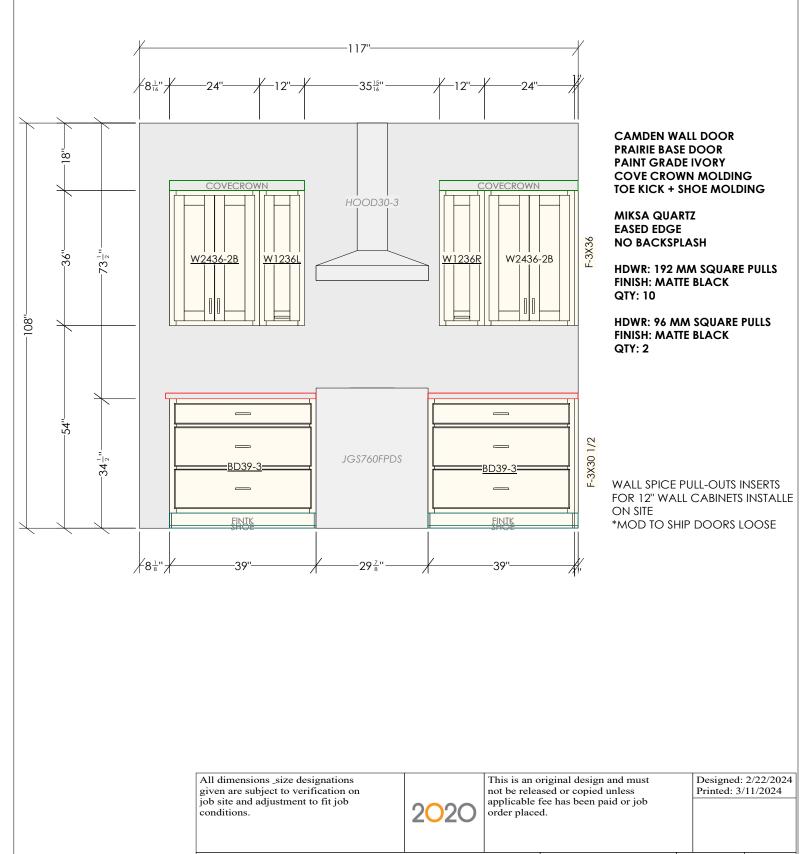

## KITCHEN RANGE WALL Drawing #: 1 No Scale.

| All dimensions _size designations<br>given are subject to verification on<br>job site and adjustment to fit job<br>conditions. | 2020 | This is an original design and must<br>not be released or copied unless<br>applicable fee has been paid or job<br>order placed. | Designed: 2/22/202<br>Printed: 3/11/2024 |
|--------------------------------------------------------------------------------------------------------------------------------|------|---------------------------------------------------------------------------------------------------------------------------------|------------------------------------------|
|--------------------------------------------------------------------------------------------------------------------------------|------|---------------------------------------------------------------------------------------------------------------------------------|------------------------------------------|

All dimensions \_size designations given are subject to verification on job site and adjustment to fit job conditions.

This is an original design and must not be released or copied unless applicable fee has been paid or job order placed. Designed: 2/22/2024 Printed: 3/11/2024