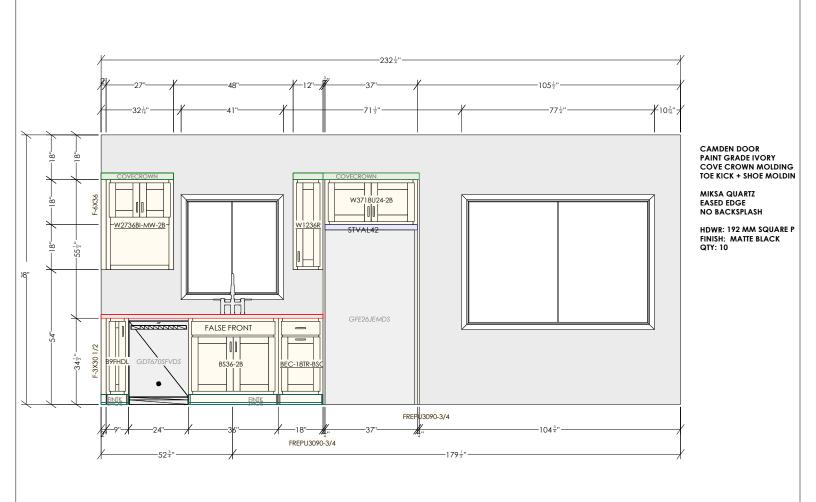

## MAPLEWOOD\_1240 MARLYS DR W WEST FARGO

## KITCHEN RANGE WALL Drawing #: 1 No Scale.



| All dimensions _size designations<br>given are subject to verification on<br>job site and adjustment to fit job<br>conditions. | 2020 | This is an original design and must<br>not be released or copied unless<br>applicable fee has been paid or job<br>order placed. | Designed: 2/22/202<br>Printed: 3/11/2024 |
|--------------------------------------------------------------------------------------------------------------------------------|------|---------------------------------------------------------------------------------------------------------------------------------|------------------------------------------|
|--------------------------------------------------------------------------------------------------------------------------------|------|---------------------------------------