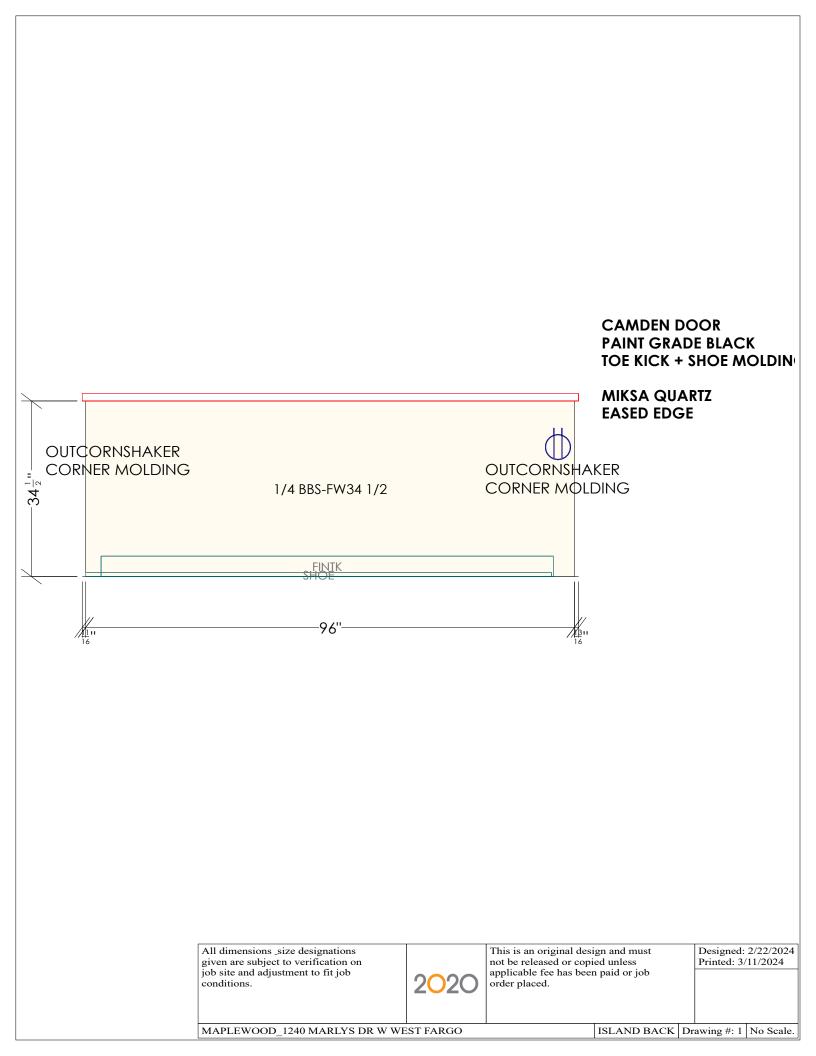

------------------------------------------------------------------------------------------------------------------------------|------|---------------------------------------------------------------------------------------------------------------------------------|------------------------------------------|



All dimensions \_size designations given are subject to verification on job site and adjustment to fit job conditions.



This is an original design and must not be released or copied unless applicable fee has been paid or job order placed. Designed: 2/22/2024 Printed: 3/11/2024

MAPLEWOOD\_1240 MARLYS DR W WEST FARGO

ISLAND FRONT Drawing #: 1 No Scale.

PRAIRIE DOOR PAINTED BLACK SHOE MOLDING

MIKSA QUARTZ EASED EDGE NO BACKSPLASH

HDWR: 192MM SQUARE P FINISH: MATTE BLACK QTY: 3













-105''-50" 27 27 2 65<sup>13</sup> ·36<sup>7</sup>/<sub>8</sub>" 5 PRAIRIE DOOR PAINTED BLACK COVE CROWN **CCR-4 BASE MOLDING** 36" F-3) W2736-2B <u>W2736-2B</u> LISOLA LAMINATE WATERFALL EDGE HOOKS: FINISH: MATTE BLACK QTY: 6 <u>F-6X84</u> 90 HDWR: 192MM SQUARE PULLS 80 FINISH: MATTE BLACK QTY: 6 ┺ 69 WALL CABS FINISH BOTTOM END SKIN INCLUDED TO FINISH BOTTOM ON SITE 1/2 F-3X30 Ξ BWS27-1U18 BWS27-1U18 CCR-4X85-95RL -50''--27 All dimensions \_size designations This is an original design and must Designed: 2/22/2024 given are subject to verification on job site and adjustment to fit job conditions. Printed: 3/11/2024 not be released or copied unless applicable fee has been paid or job order placed. 2020

MAPLEWOOD\_1240 MARLYS DR W WEST FARGO

LOCKERS Drawing #: 1 No Scale.





|