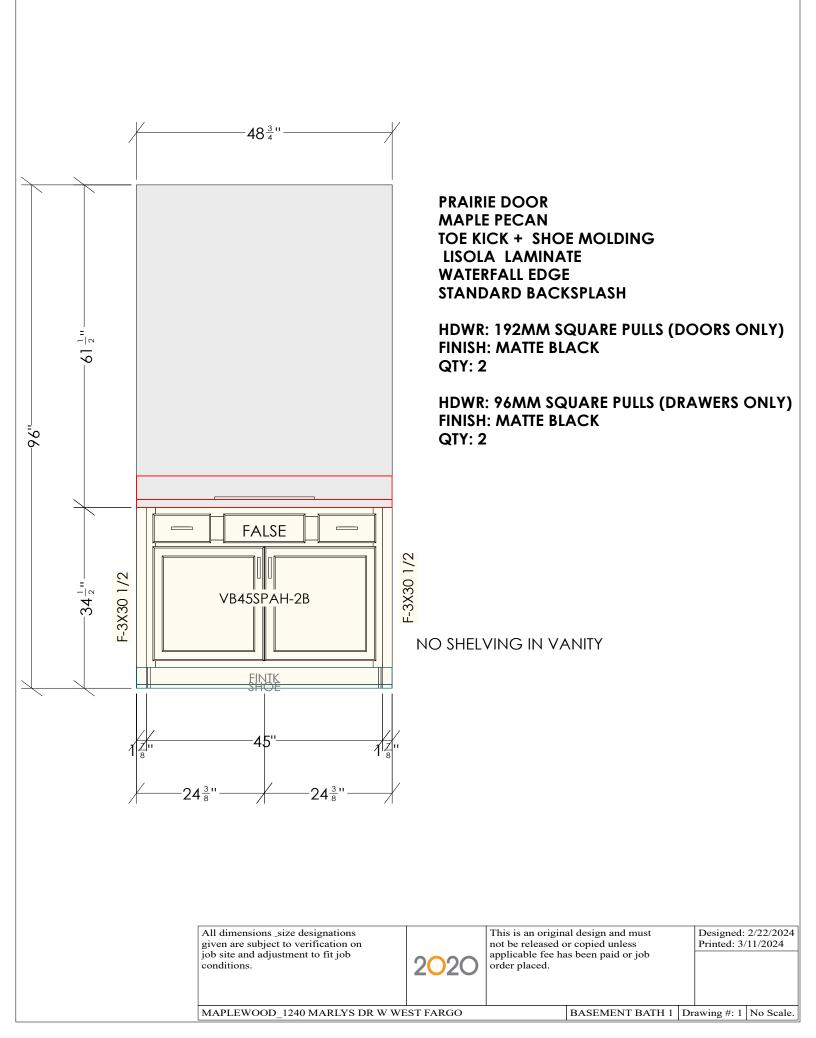

------------------------------------------------------------------------------------------------------------------------|------|---------------------------------------------------------------------------------------------------------------------------------|------------------------------------------|



All dimensions \_size designations given are subject to verification on job site and adjustment to fit job conditions.



This is an original design and must not be released or copied unless applicable fee has been paid or job order placed. Designed: 2/22/2024 Printed: 3/11/2024

MAPLEWOOD\_1240 MARLYS DR W WEST FARGO

ISLAND FRONT Drawing #: 1 No Scale.

PRAIRIE DOOR PAINTED BLACK SHOE MOLDING

MIKSA QUARTZ EASED EDGE NO BACKSPLASH

HDWR: 192MM SQUARE P FINISH: MATTE BLACK QTY: 3













-105''-50" 27 27 2 65<sup>13</sup> ·36<sup>7</sup>/<sub>8</sub>" 5 PRAIRIE DOOR PAINTED BLACK COVE CROWN **CCR-4 BASE MOLDING** 36" F-3) W2736-2B <u>W2736-2B</u> LISOLA LAMINATE WATERFALL EDGE HOOKS: FINISH: MATTE BLACK QTY: 6 <u>F-6X84</u> 90 HDWR: 192MM SQUARE PULLS 80 FINISH: MATTE BLACK QTY: 6 ┺ 69 WALL CABS FINISH BOTTOM END SKIN INCLUDED TO FINISH BOTTOM ON SITE 1/2 F-3X30 Ξ BWS27-1U18 BWS27-1U18 CCR-4X85-95RL -50''--27 All dimensions \_size designations This is an original design and must Designed: 2/22/2024 given are subject to verification on job site and adjustment to fit job conditions. Printed: 3/11/2024 not be released or copied unless applicable fee has been paid or job order placed. 2020

MAPLEWOOD\_1240 MARLYS DR W WEST FARGO

LOCKERS Drawing #: 1 No Scale.





| All d