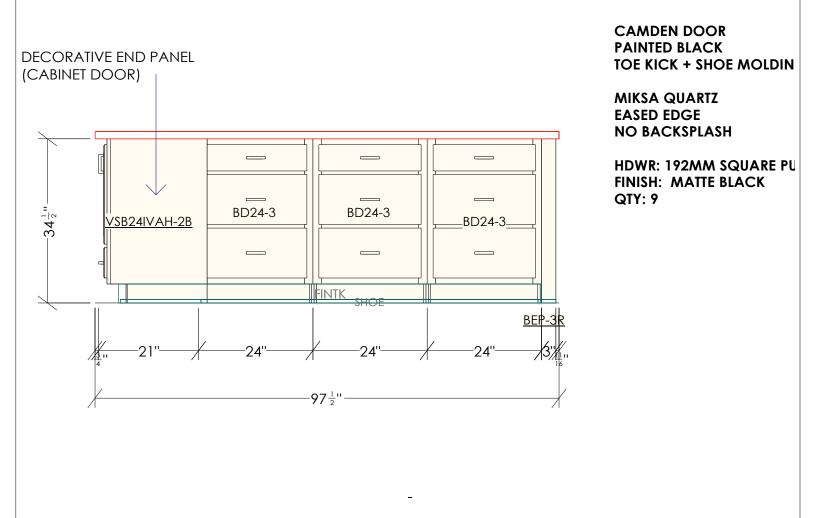

MAPLEWOOD\_1240 MARLYS DR W WEST FARGO

ISLAND FRONT Drawing #: 1 No Scale.

PRAIRIE DOOR PAINTED BLACK SHOE MOLDING

MIKSA QUARTZ EASED EDGE NO BACKSPLASH

HDWR: 192MM SQUARE P FINISH: MATTE BLACK QTY: 3

-105''-50" 27 27 2 65<sup>13</sup> ·36<sup>7</sup>/<sub>8</sub>" 5 PRAIRIE DOOR PAINTED BLACK COVE CROWN **CCR-4 BASE MOLDING** 36" F-3) W2736-2B <u>W2736-2B</u> LISOLA LAMINATE WATERFALL EDGE HOOKS: FINISH: MATTE BLACK QTY: 6 <u>F-6X84</u> 90 HDWR: 192MM SQUARE PULLS 80 FINISH: MATTE BLACK QTY: 6 ┺ 69 WALL CABS FINISH BOTTOM END SKIN INCLUDED TO FINISH BOTTOM ON SITE 1/2 F-3X30 Ξ BWS27-1U18 BWS27-1U18 CCR-4X85-95RL -50''--27 All dimensions \_size designations This is an original design and must Designed: 2/22/2024 given are subject to verification on job site and adjustment to fit job conditions. Printed: 3/11/2024 not be released or copied unless applicable fee has been paid or job order placed. 2020