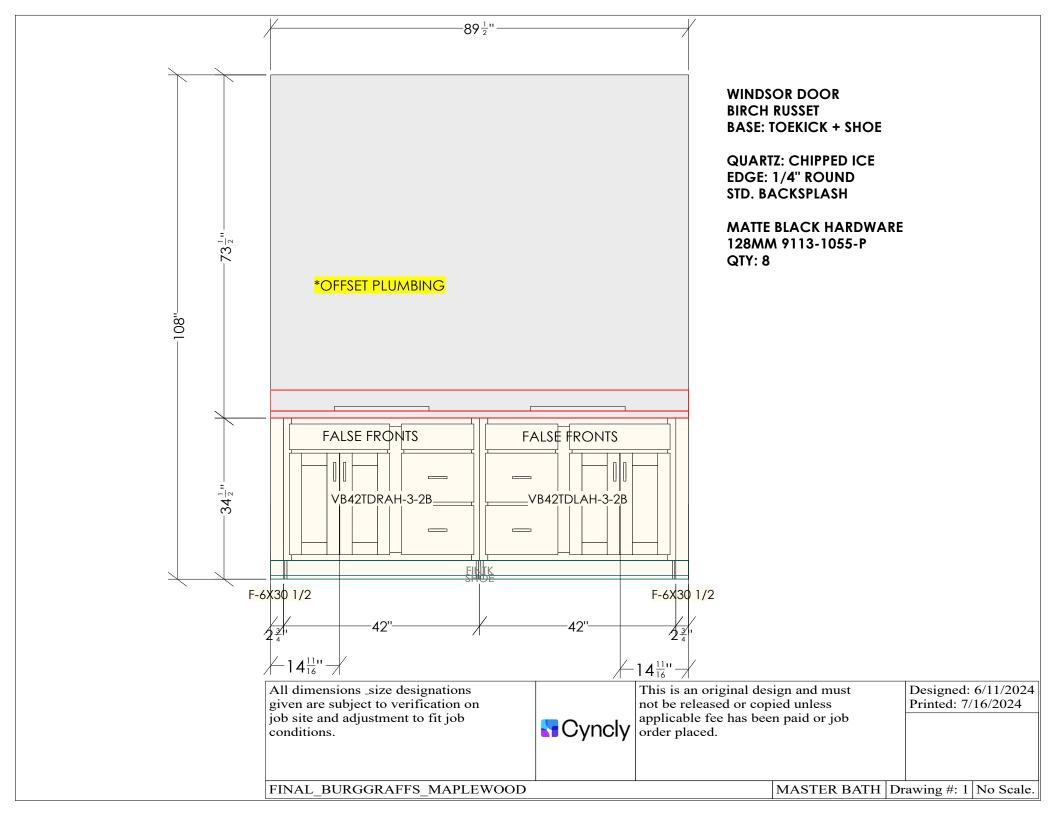

**BIRCH RUSSET BASE: SHOE** 

QUARTZ: MSI BIANCO PEPPE

EDGE: 1/4" ROUND

All dimensions \_size designations given are subject to verification on job site and adjustment to fit job conditions.

This is an original design and must not be released or copied unless applicable fee has been paid or job order placed.