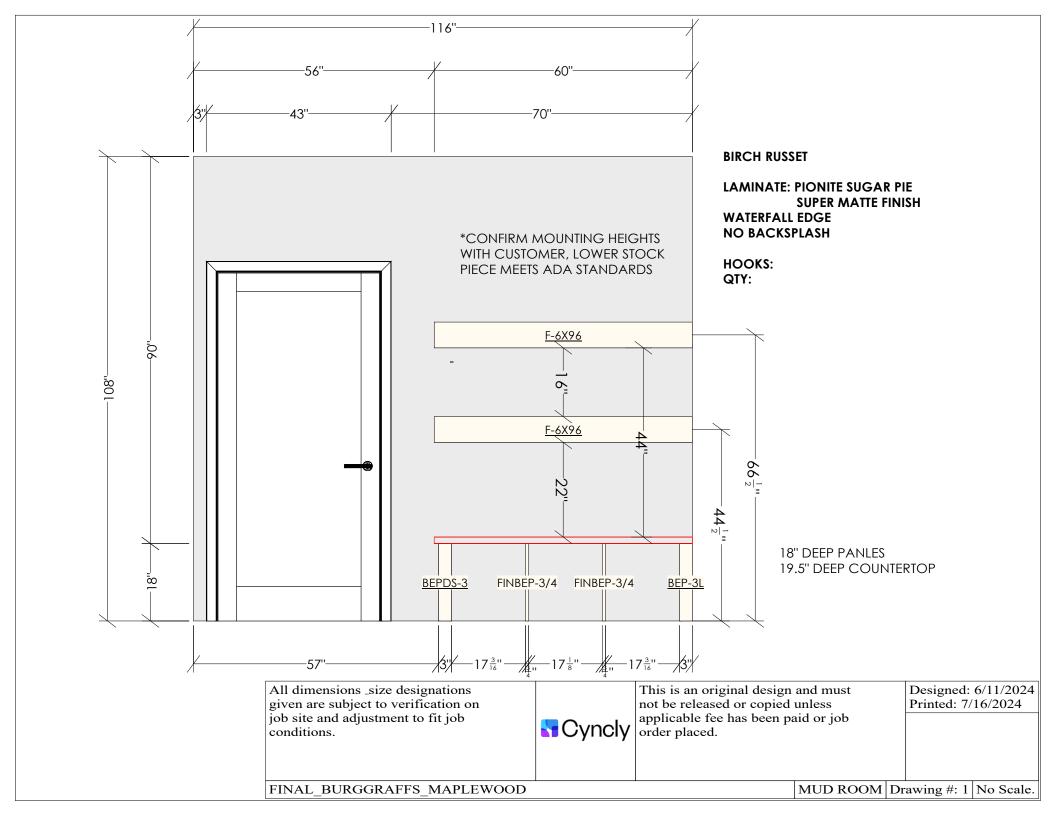

**BIRCH RUSSET BASE: SHOE** 

QUARTZ: MSI BIANCO PEPPE

EDGE: 1/4" ROUND

All dimensions \_size designations given are subject to verification on job site and adjustment to fit job conditions.

This is an original design and must not be released or copied unless applicable fee has been paid or job order placed.