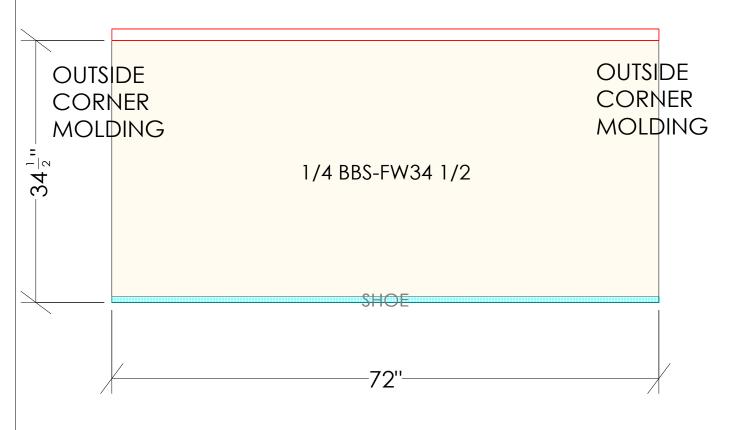

**BIRCH RUSSET BASE: SHOE** 

QUARTZ: MSI BIANCO PEPPE

EDGE: 1/4" ROUND

All dimensions \_size designations given are subject to verification on job site and adjustment to fit job conditions.

This is an original design and must not be released or copied unless applicable fee has been paid or job order placed.