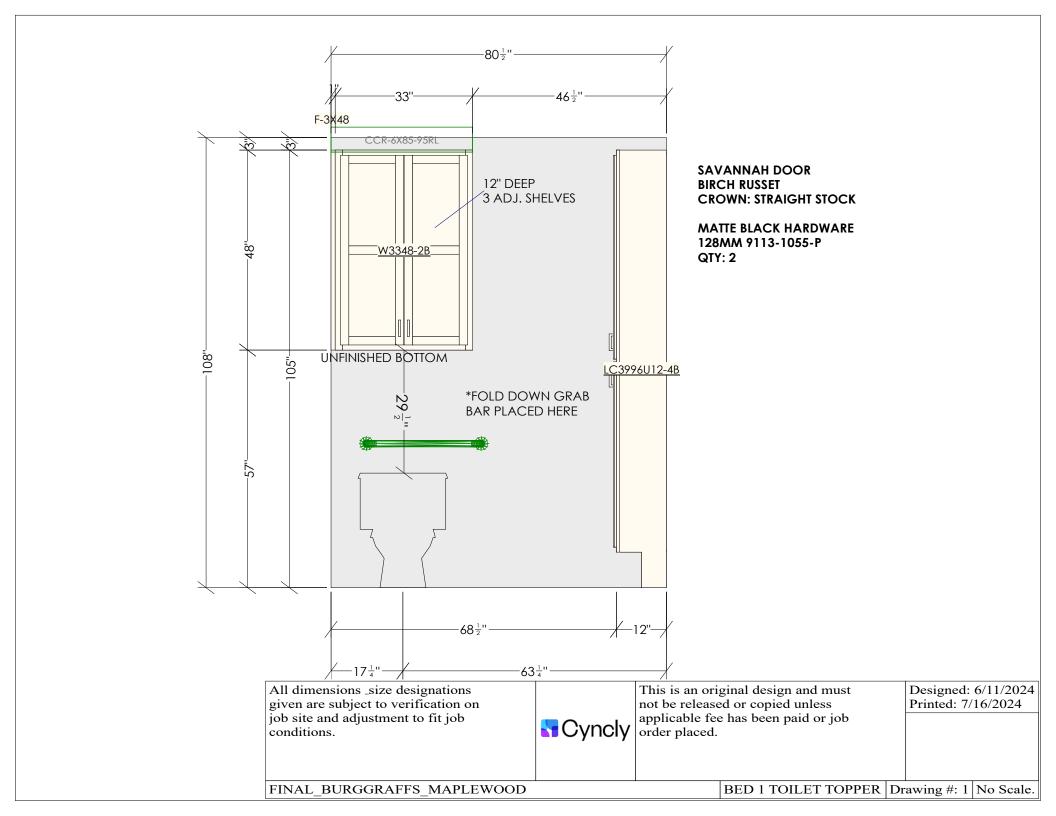

Designed: 6/11/2024 Printed: 7/16/2024

FINAL\_BURGGRAFFS\_MAPLEWOOD

conditions.

BED 1 BATH LINEN Drawing #: 1 No Scale.