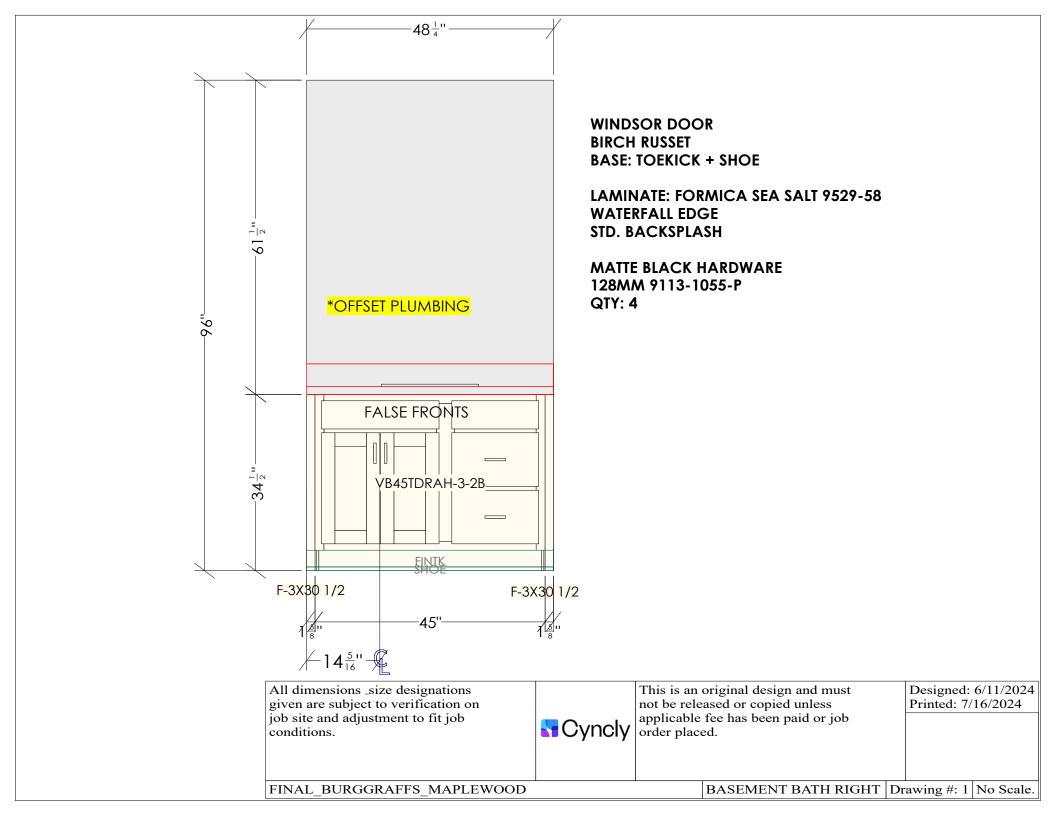

**BIRCH RUSSET BASE: SHOE** 

QUARTZ: MSI BIANCO PEPPE

EDGE: 1/4" ROUND

All dimensions \_size designations given are subject to verification on job site and adjustment to fit job conditions.

This is an original design and must not be released or copied unless applicable fee has been paid or job order placed.