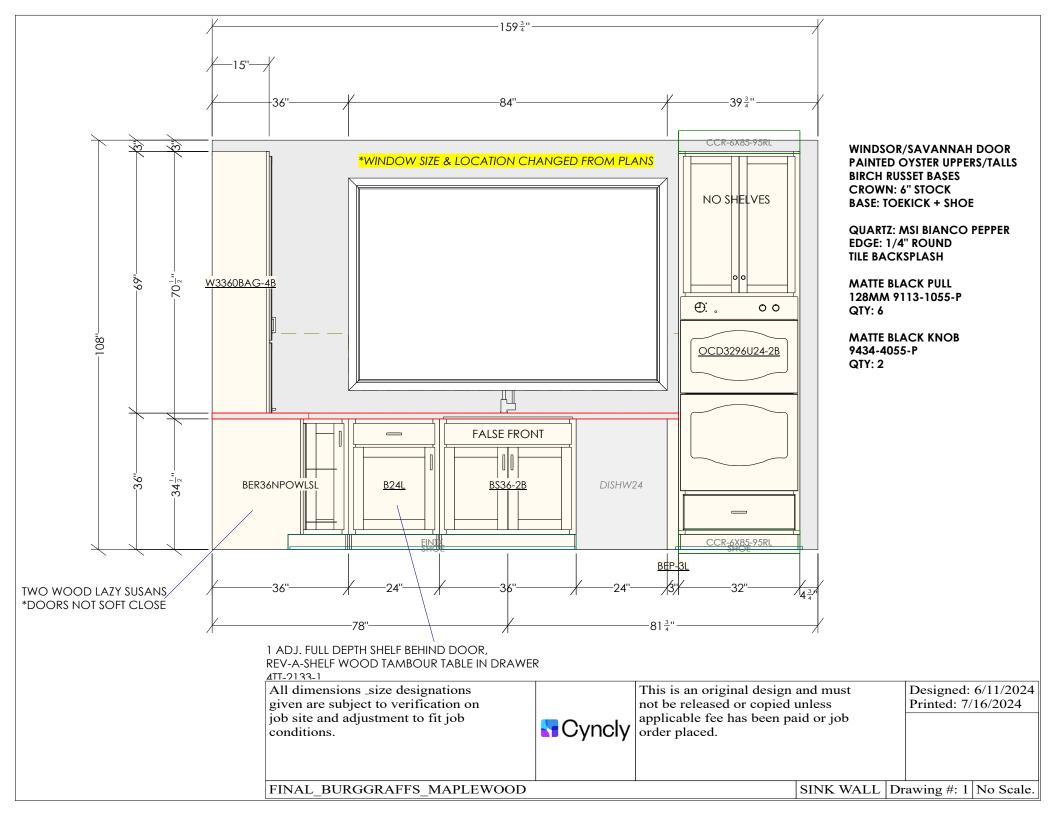

**BIRCH RUSSET BASE: SHOE** 

QUARTZ: MSI BIANCO PEPPE

EDGE: 1/4" ROUND

All dimensions \_size designations given are subject to verification on job site and adjustment to fit job conditions.

This is an original design and must not be released or copied unless applicable fee has been paid or job order placed.