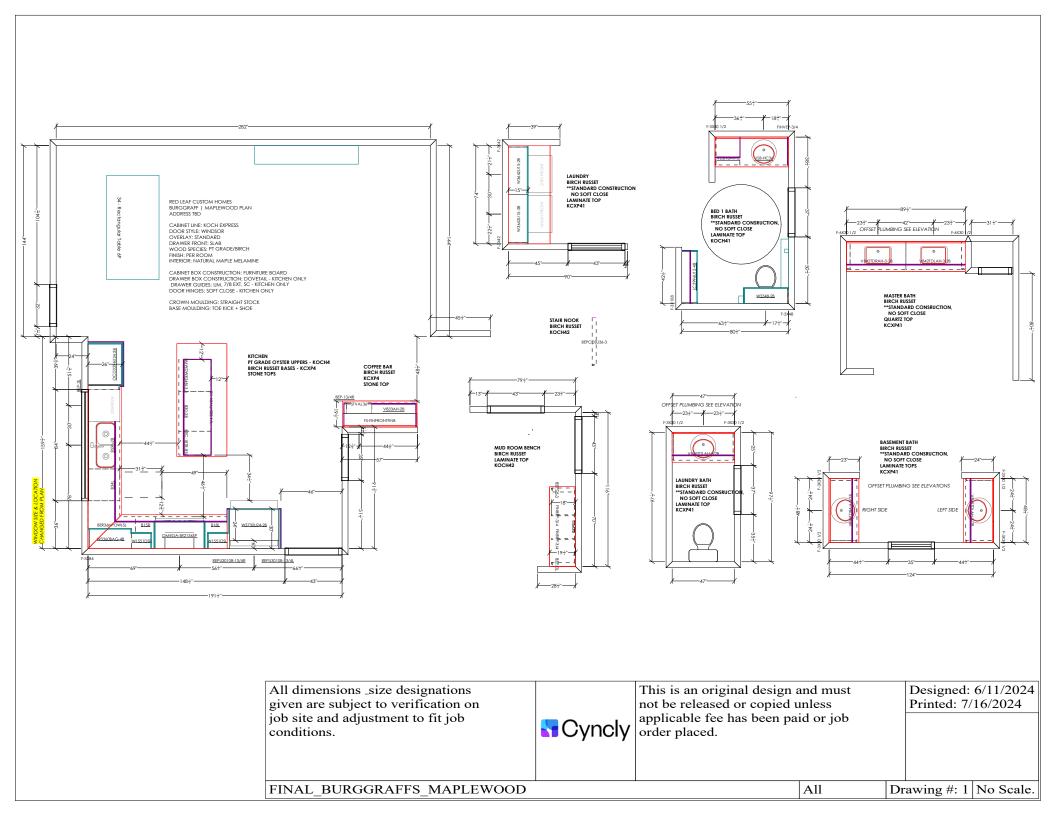

Designed: 6/11/2024 Printed: 7/16/2024

FINAL\_BURGGRAFFS\_MAPLEWOOD

ISLAND BACK Drawing #: 1 No Scale.

Cyncly

This is an original design and must not be released or copied unless applicable fee has been paid or job order placed.

Designed: 6/11/2024 Printed: 7/16/2024

FINAL\_BURGGRAFFS\_MAPLEWOOD

conditions.

BED 1 BATH LINEN Drawing #: 1 No Scale.