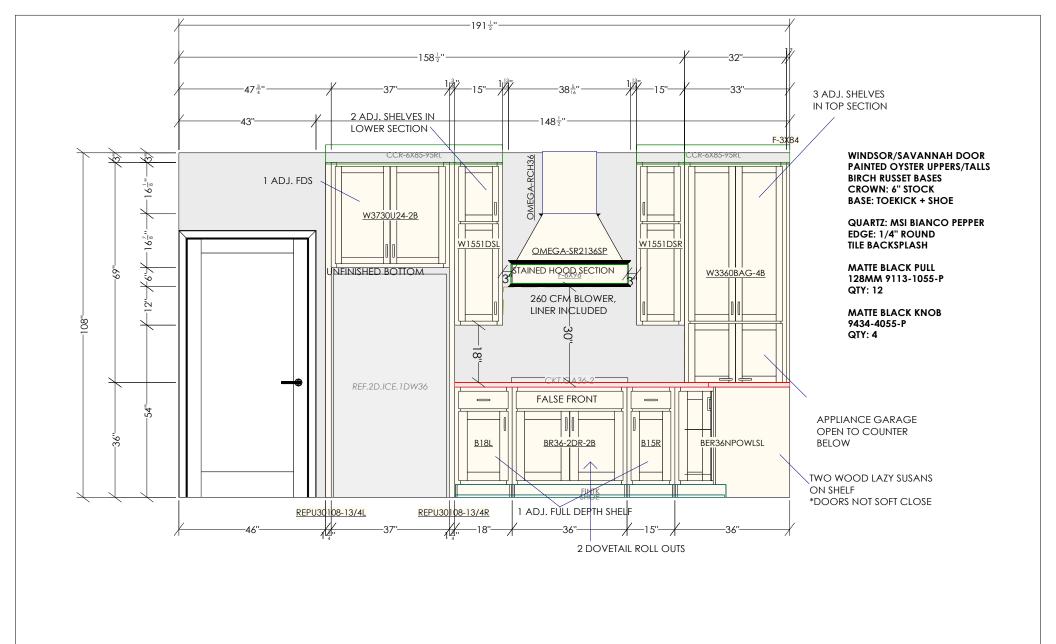

**BIRCH RUSSET BASE: SHOE** 

QUARTZ: MSI BIANCO PEPPE

EDGE: 1/4" ROUND



All dimensions \_size designations given are subject to verification on job site and adjustment to fit job conditions.



This is an original design and must not be released or copied unless applicable fee has been paid or job order placed.

Designed: 6/11/2024 Printed: 7/16/2024

FINAL\_BURGGRAFFS\_MAPLEWOOD

ISLAND BACK Drawing #: 1 No Scale.













Cyncly

This is an original design and must not be released or copied unless applicable fee has been paid or job order placed.

Designed: 6/11/2024 Printed: 7/16/2024

FINAL\_BURGGRAFFS\_MAPLEWOOD

conditions.

BED 1 BATH LINEN Drawing #: 1 No Scale.