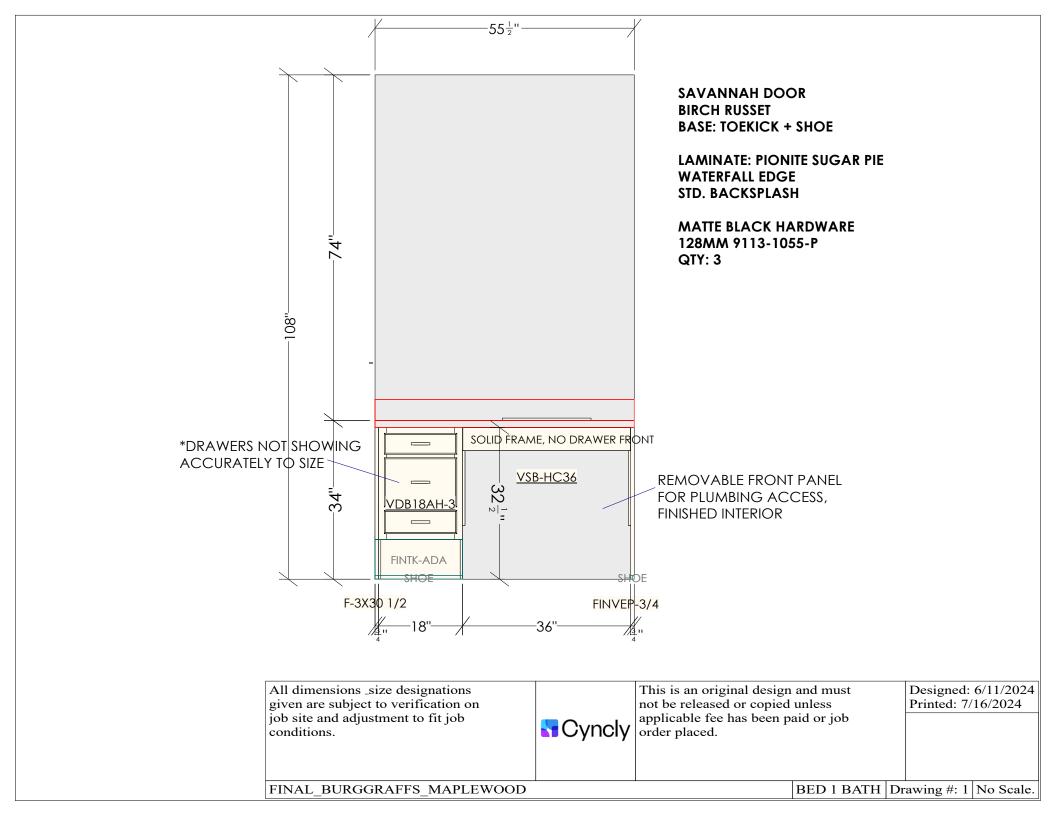

Designed: 6/11/2024 Printed: 7/16/2024

FINAL\_BURGGRAFFS\_MAPLEWOOD

conditions.

BED 1 BATH LINEN Drawing #: 1 No Scale.