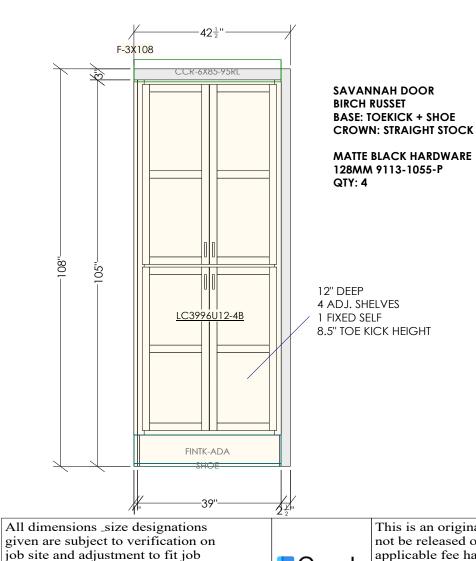

Designed: 6/11/2024 Printed: 7/16/2024

FINAL\_BURGGRAFFS\_MAPLEWOOD

conditions.

BED 1 BATH LINEN Drawing #: 1 No Scale.