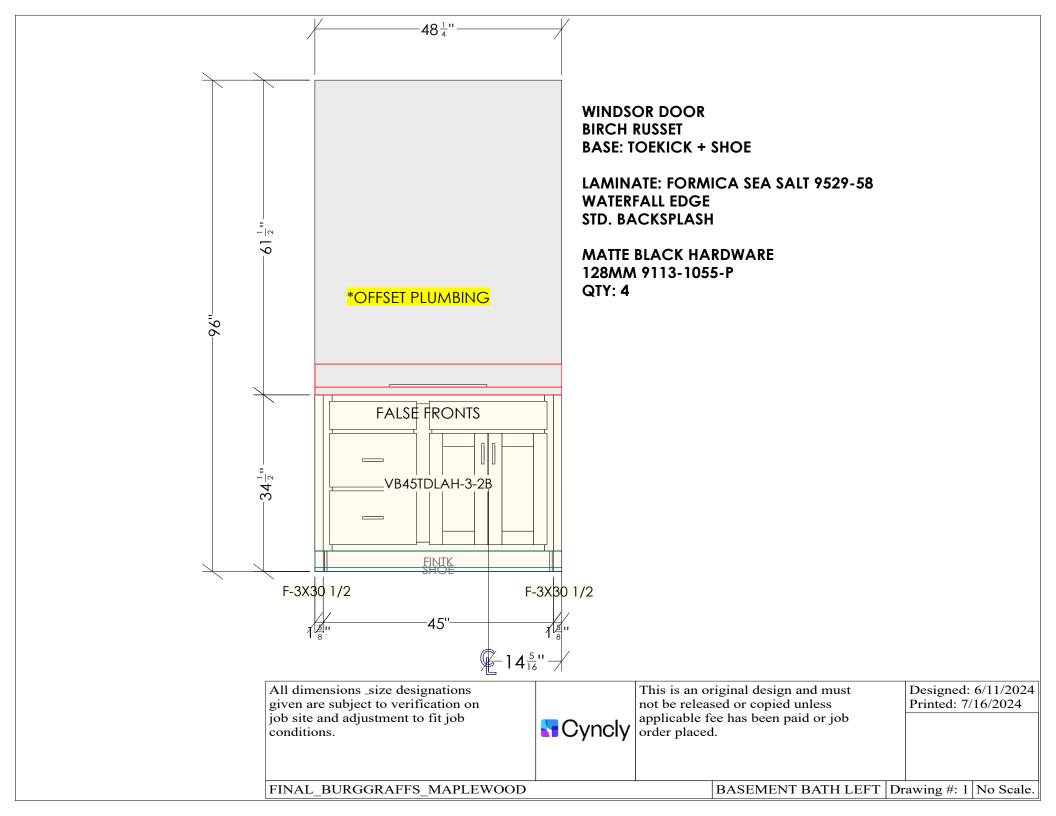

**BIRCH RUSSET BASE: SHOE** 

QUARTZ: MSI BIANCO PEPPE

EDGE: 1/4" ROUND

All dimensions \_size designations given are subject to verification on job site and adjustment to fit job conditions.

This is an original design and must not be released or copied unless applicable fee has been paid or job order placed.